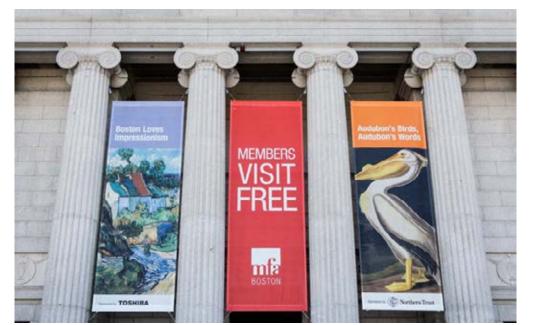

## **Visual Identity of Other Art Museums**

Philadelphia Museum of Art

New Orleans Museum of Art

Philbrook Museum of Art

Museum of Modern Art

The Metropolitan Museum of Art

Tate

Museum of Fine Arts Boston