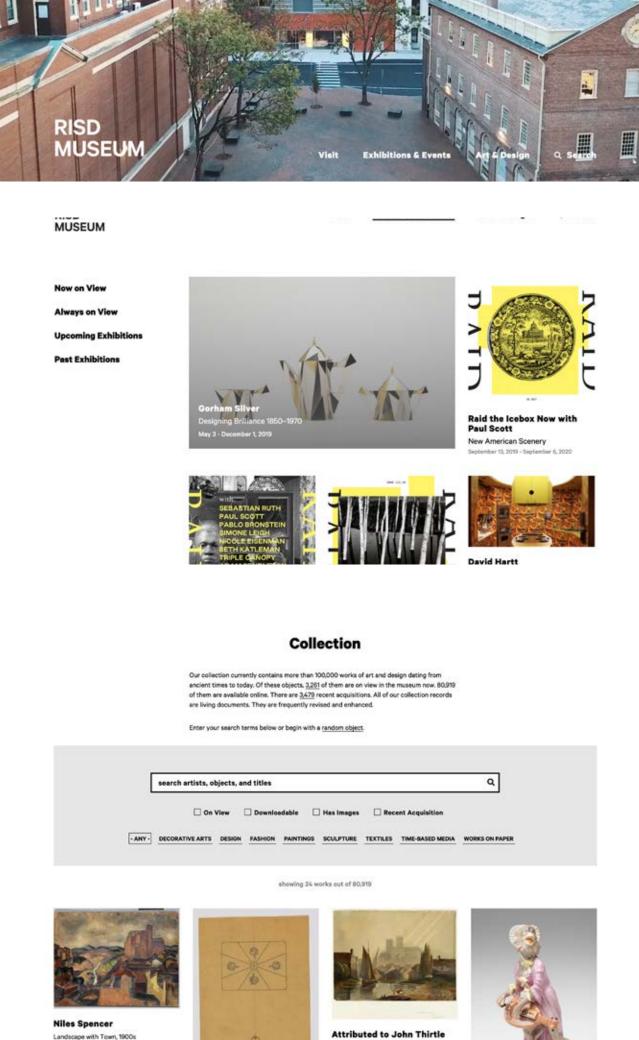

## Website

Old Website

They want to bring all 100,000 objects online (they have a little over 13,000 available prior to launch, a mere 13%) and use a Creative Commons license system that would allow visitors to download and repurpose highresolution images whenever the objects are in the public domain. This was the heart of the revolution upon which the RISD Museum was about to embark. - oomph