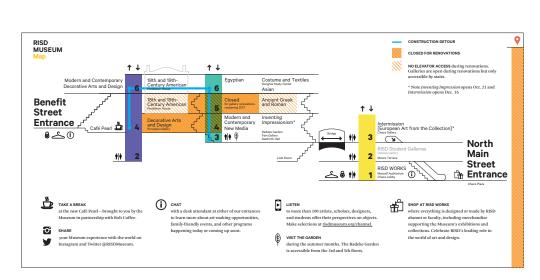

1877 Year founded

100,000+ Works in collection

80,919

Works available online

**20th** 

Largest art museum in US 72,000

square feet occupied

3 Historic

Buildings

Contemporary Buildings