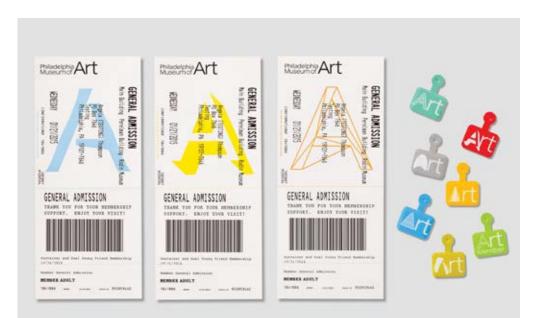

## **Visual Identity of Other Art Museums**

Philadelphia Museum of Art

New Orleans Museum of Art

Philbrook Museum of Art

Museum of Modern Art

The Metropolitan Museum of Art

Tate

Museum of Fine Arts Boston