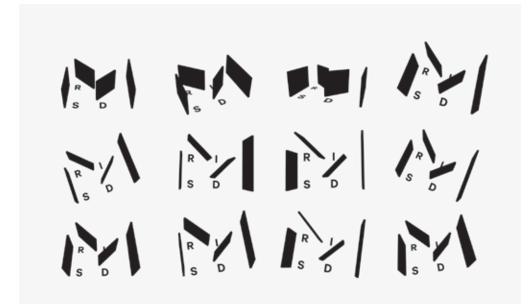

#### Visual Identity of RISD Museum

Fonts In Use: Calibre (via Klim Type Foundry) Designed By: Project Projects